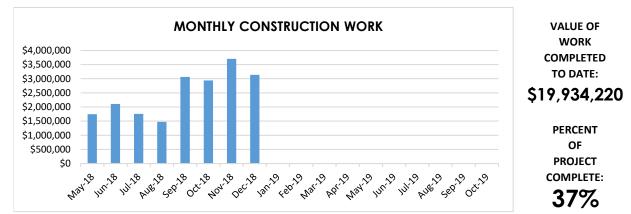

## **PROJECT DATA**

| Description:                    | Build new middle school at south end of school property<br>and remodel existing building for use as an interim<br>elementary school. |
|---------------------------------|--------------------------------------------------------------------------------------------------------------------------------------|
| Size & Capacity:                | 106,000 square feet with 40 classrooms and 800 student capacity.                                                                     |
| Schedule:<br>Construction Cost: | Open new and remodeled school August 2019.<br>\$53,580,000                                                                           |